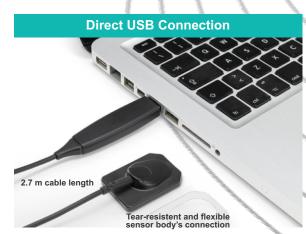

Water-resistant

Two Sizes Thinner body and even surface Rounded corners for a comfortable and easy positioning

Dimensions Size 1.0 25.4 x 36.8mm Size 2.0 31.3 x 42.9mm

Specifications Detector CMOS Pixel size 18 Micron Theoretical Resolution 28 lp/mm Dynamic Range 12 bit