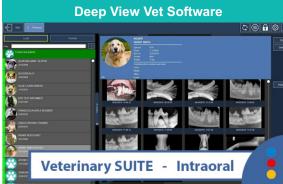

Deep View 4<sup>®</sup> Software New generation of Deep-View software, designed to efficiently create, organize store and share, your pets' data files and images.

- Easy images acquisition device configuration
- Advanced image filters
- Wide choice and customization of templates for Full Mouth Series exams
- Voice guidance option for image acquisition
- Images import/export in DICOM and other graphic formats
- Printing images with layout customizationTWAIN included for integration with other
- softwares
- Pre-Calibrated and easy installation. Plug & Use