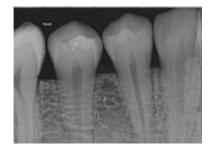

## tredent

**xrd**dental

(HD) High Definition Digital Images I View captures images both horizontally and vertically, even in the most critical

areas deep within the oral cavity, with a resolution of more than 20 visible line pairs per millimeter.