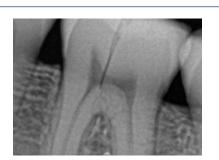

## tredent

**xrd**dental

(HD) High Definition Digital Images I View captures images both horizontally and vertically, even in the most critical

areas deep within the oral cavity, with a resolution of more than 20 visible line pairs per millimeter.

## I-VIEW

Water-resistant Two ergonomically sizes Replaceable cable

I-VIEW is the CMOS intraoral sensor designed to capture highly detailed digital images in less time and great accuracy