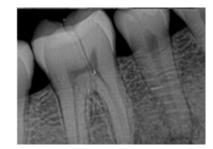

## tredent

**xrd**dental

(HD) High Definition Digital Images I View captures images both horizontally and vertically, even in the most critical

areas deep within the oral cavity, with a resolution of more than 20 visible line pairs per millimeter.