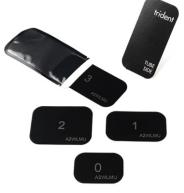

# trident

W TE a

A 520

trident

**Phosphor Plates Advantages** 

- Flexible
- Cordless
- Safe
- Long Lasting
- Easy to positioning
- Reusable
- Thin

Sizes 0, 1, 2 and 3

Veterinary SUITE - Intraoral

XRD Dental Equipment - Orlando FL 32836 + 1 (407) 319-1348 - info@xrddental.com