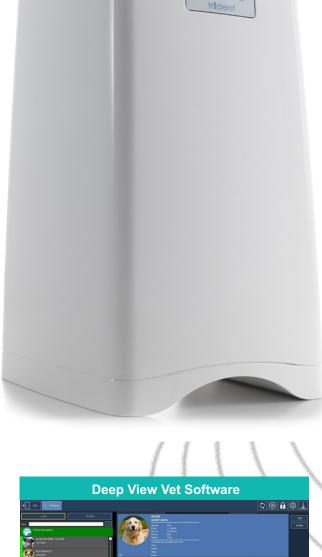

#### Simple

Connect Reader directly to your computer and start scanning; once you insert the plate into the slot, Reader automatically recognizes the plate's size and HD images will be in your computer in few seconds. Three LED lights will indicate the status of the process.

#### Sensor TDI CCD

Reader does not need big spaces for installation. The whole system is wonderfully compact, measuring  $17 \times 19 \times 30$  cm only.